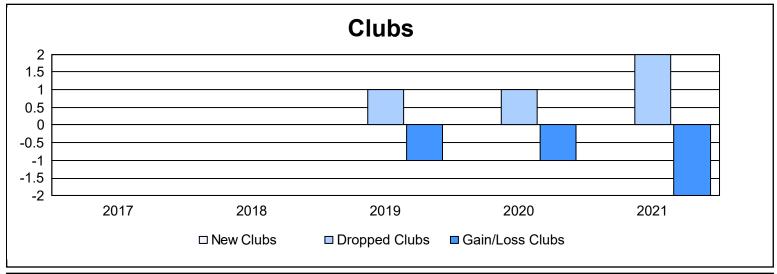

District 13 OH7 As of June 2021 Cumulative

| Year      | New<br>Clubs | Dropped<br>Clubs | Gain/<br>Loss<br>Clubs | New<br>Members | Charter<br>Members | Reinstate<br>Members | Transfer<br>Members | Total<br>Member<br>Added | Total<br>Members<br>Dropped | Gain/<br>Loss<br>Members |
|-----------|--------------|------------------|------------------------|----------------|--------------------|----------------------|---------------------|--------------------------|-----------------------------|--------------------------|
| 2016-2017 | 0            | 0                | 0                      | 122            | 2                  | 2                    | 6                   | 132                      | 155                         | -23                      |
| 2017-2018 | 0            | 0                | 0                      | 99             | 0                  | 2                    | 5                   | 106                      | 123                         | -17                      |
| 2018-2019 | 0            | 1                | -1                     | 83             | 0                  | 14                   | 3                   | 100                      | 146                         | -46                      |
| 2019-2020 | 0            | 1                | -1                     | 62             | 1                  | 21                   | 8                   | 92                       | 130                         | -38                      |
| 2020-2021 | 0            | 2                | -2                     | 52             | 1                  | 4                    | 4                   | 61                       | 192                         | -131                     |
| Average   | 0            | 1                | -1                     | 84             | 1                  | 9                    | 5                   | 98                       | 149                         | -51                      |